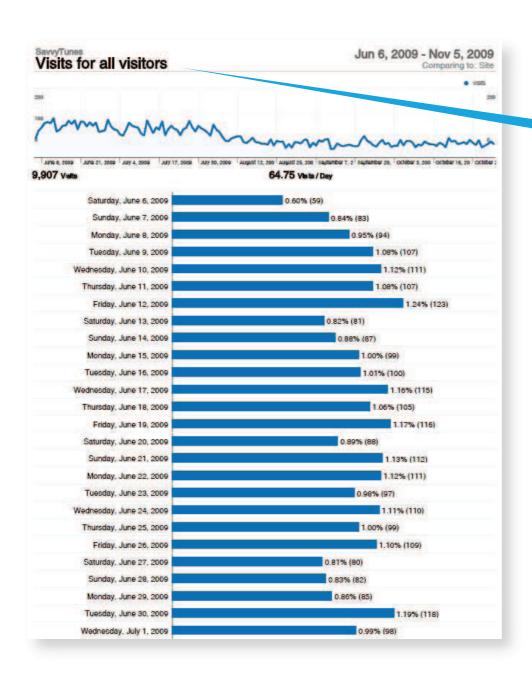

#### - GOOGLE ANALYTICS

Visitors Overview includes how many visits, page views, time on site, bounce rate and new visits.

Browsers, visits, & connection speed

www.savvytunes.com.au

- GOOGLE ANALYTICS

www.savvytunes.com.au