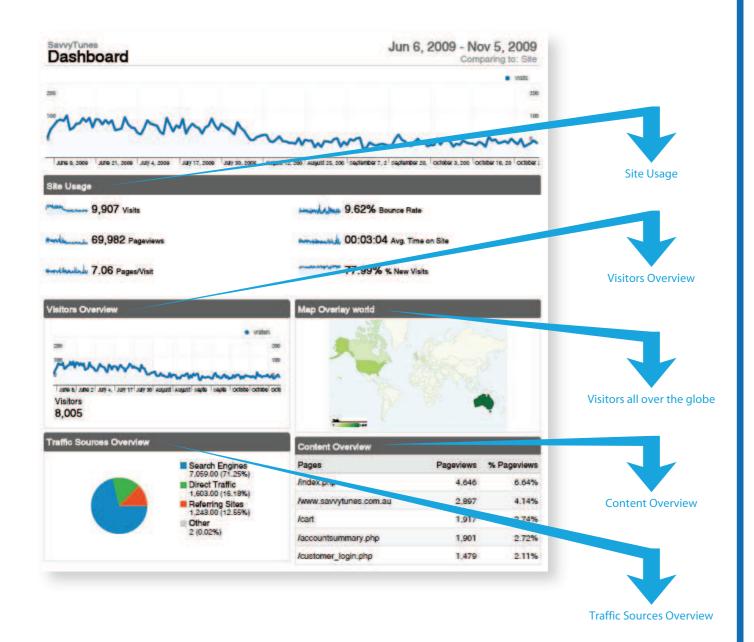

#### - GOOGLE ANALYTICS

Visitors Overview includes how many visits, page views, time on site, bounce rate and new visits.

Browsers, visits, & connection speed

www.savvytunes.com.au

- GOOGLE ANALYTICS

www.savvytunes.com.au