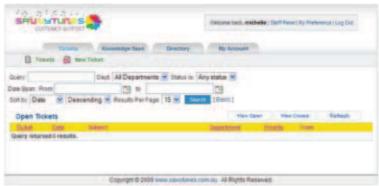

www.savvytunes.com.au

- GLOBAL HELP DESK & SUPPORT SYSTEM - LOGIN

Above shows the login page for the back end console of the Savvytunes website.

www.savvytunes.com.au

- GLOBAL HELP DESK & SUPPORT SYSTEM -TICKETS

The Ticket sections purpose is for any problems users have with the website, they can get a ticket, explaining their query or problem and it will be sent here.

By clicking on advanced we have control over filtering search engine which makes it easier to look for a specific Ticket.