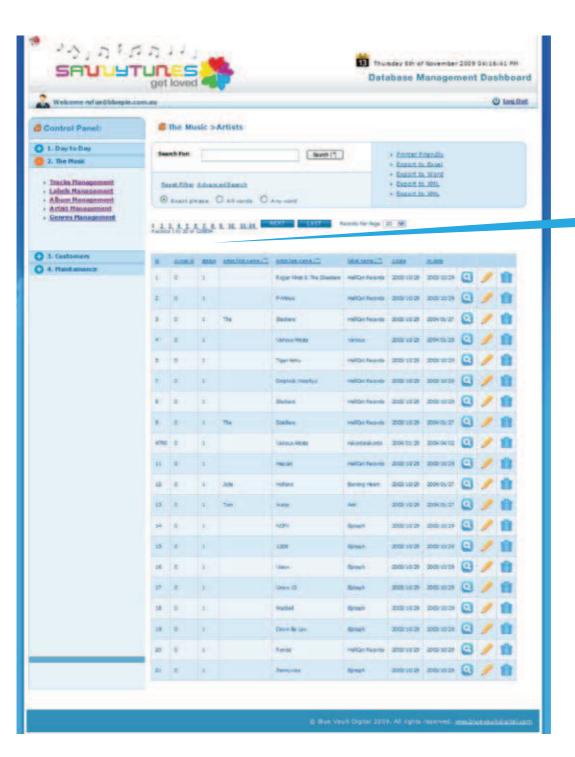

www.savvytunes.com.au

- MUSIC STORE MANAGEMENT CONSOLE - ALBUM MANAGEMENT

Listing of all albums allowing you to edit, delete, add new, or see details of each album

www.savvytunes.com.au

- MUSIC STORE MANAGEMENT CONSOLE - ARTIST MANAGEMENT

Listing of all artists allowing you to edit, delete, add new, or see details of each artist

www.savvytunes.com.au

- MUSIC STORE MANAGEMENT CONSOLE - GENRES MANAGEMENT

Listing of all music genres allowing you to edit, delete, add new, or see details of each genre