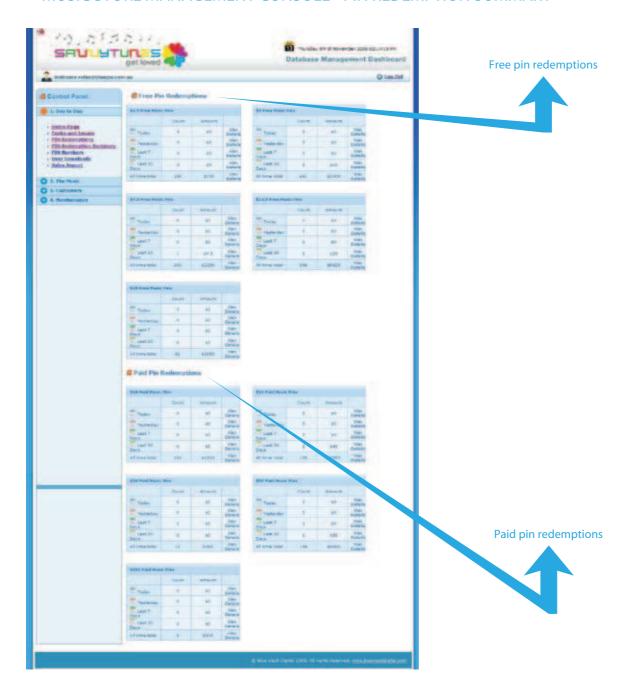

www.savvytunes.com.au

- MUSIC STORE MANAGEMENT CONSOLE - PIN REDEMPTIONS

www.savvytunes.com.au

- MUSIC STORE MANAGEMENT CONSOLE - PIN REDEMPTION SUMMARY

www.savvytunes.com.au

- MUSIC STORE MANAGEMENT CONSOLE - PIN NUMBERS