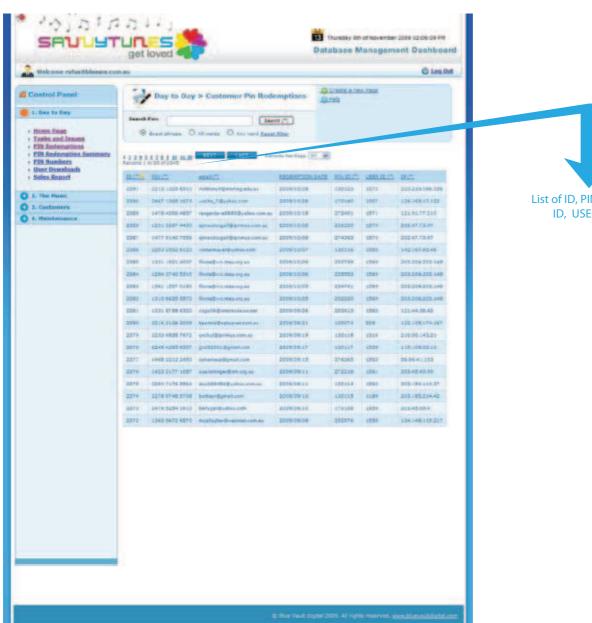

www.savvytunes.com.au

- MUSIC STORE MANAGEMENT CONSOLE - PIN REDEMPTIONS

www.savvytunes.com.au

- MUSIC STORE MANAGEMENT CONSOLE - PIN REDEMPTION SUMMARY

www.savvytunes.com.au

- MUSIC STORE MANAGEMENT CONSOLE - PIN NUMBERS