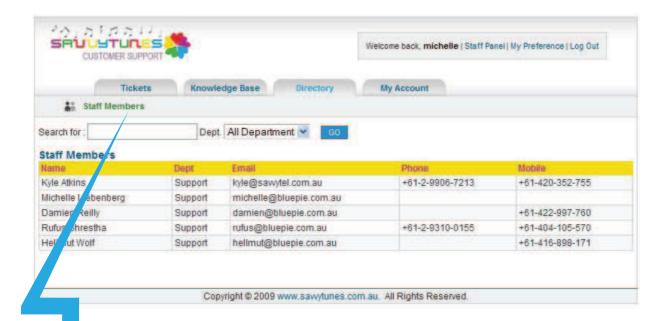

www.savvytunes.com.au

- GLOBAL HELP DESK & SUPPORT SYSTEM - KNOWLEDGE BASE

www.savvytunes.com.au

- GLOBAL HELP DESK & SUPPORT SYSTEM - DIRECTORY

**\** 

Directory is a list of the staff members who are working on the website. It shows each members contact details.