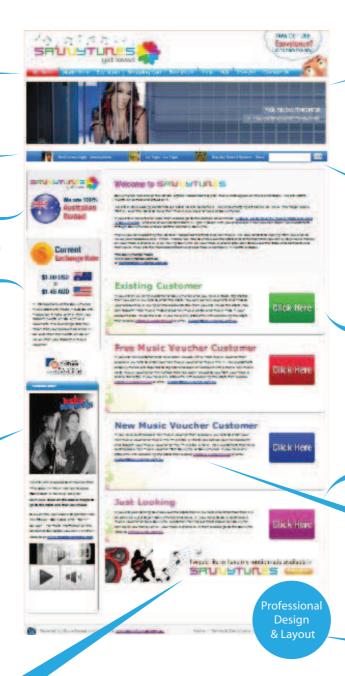

#### - HOME PAGE

Flash Animation advertising different artists. By clicking on an artist it takes you to their Website.

Customised sections displaying Important Information about purchasing music through Savvy Tunes

Banner to display featured artists. Linking to the chosen artist website and feature to view relevant Youtube video.

Main Header Design, Creative Graphics.

Find what you want fast using the search engine.

Fast customer navigation to different pages of the site depending on what you are looking for.

Link to create a Support ticket for the Back end console team to manage

Link buttons, Banners, Headers, background, Layout, colour scheme, animations

Link to add your own

music to Savvy Tunes

www.savvytunes.com.au