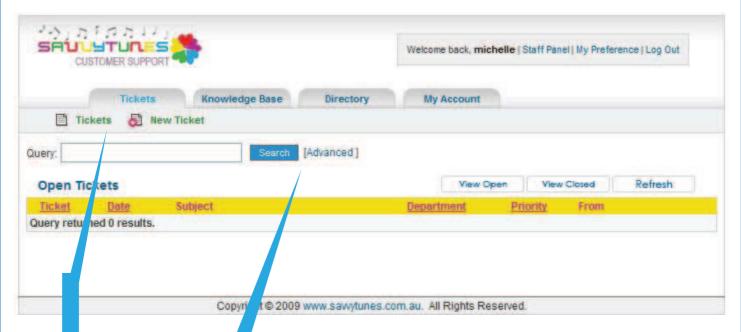

www.savvytunes.com.au

- GLOBAL HELP DESK & SUPPORT SYSTEM - LOGIN

Above shows the login page for the back end console of the Savvytunes website.

www.savvytunes.com.au

- GLOBAL HELP DESK & SUPPORT SYSTEM -TICKETS

The Ticket sections purpose is for any problems users have with the website, they can get a ticket, explaining their query or problem and it will be sent here.

By clicking on advanced we have control over filtering search engine which makes it easier to look for a specific Ticket.