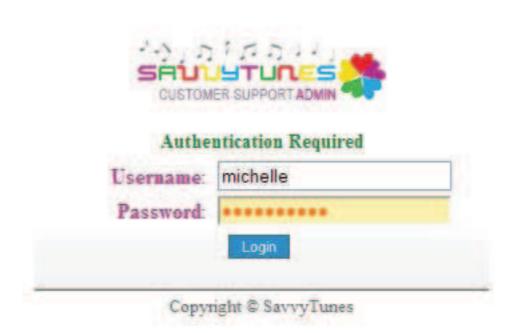

www.savvytunes.com.au

- GLOBAL HELP DESK & SUPPORT SYSTEM - LOGIN

Above shows the login page for the back end console of the Savvytunes website.

www.savvytunes.com.au

- GLOBAL HELP DESK & SUPPORT SYSTEM -TICKETS