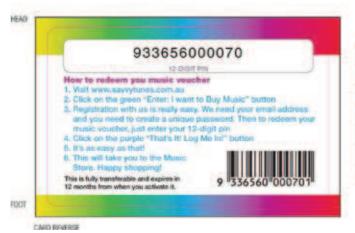

THICKNESS 500 MICRON

- CUSTOM BRANDED SCRATCH PANNEL CARDS

DIGITAL LAMINATED CREO

CARD TYPE

| CARD FRONT DETAILS |        |        |        |       |  |
|--------------------|--------|--------|--------|-------|--|
| LAMINATE           | GLOSS* |        |        |       |  |
| PERSONALISATION    | NIL.   |        |        |       |  |
| COLOURS            | CYAN   | MAIERU | YELLOW | BLACK |  |
| PANELS             | NI.    |        |        |       |  |
| DRILLED OR EYELET  | NIL.   |        |        |       |  |
| ADDITIONAL DETAILS | NE     |        |        |       |  |