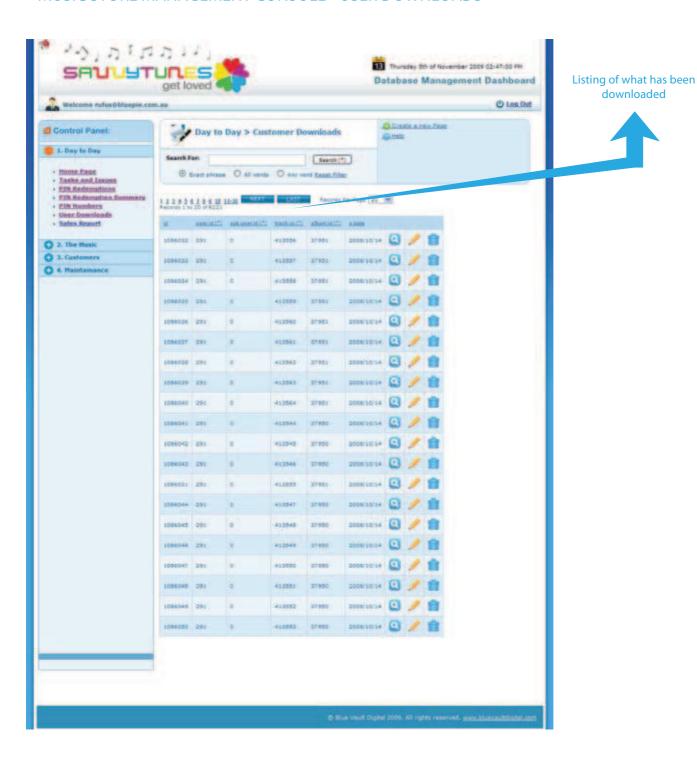

www.savvytunes.com.au

- MUSIC STORE MANAGEMENT CONSOLE - USER DOWNLOADS

pq. 22

downloaded

www.savvytunes.com.au

- MUSIC STORE MANAGEMENT CONSOLE - SALES REPORT

Listing of what has been sold

www.savvytunes.com.au