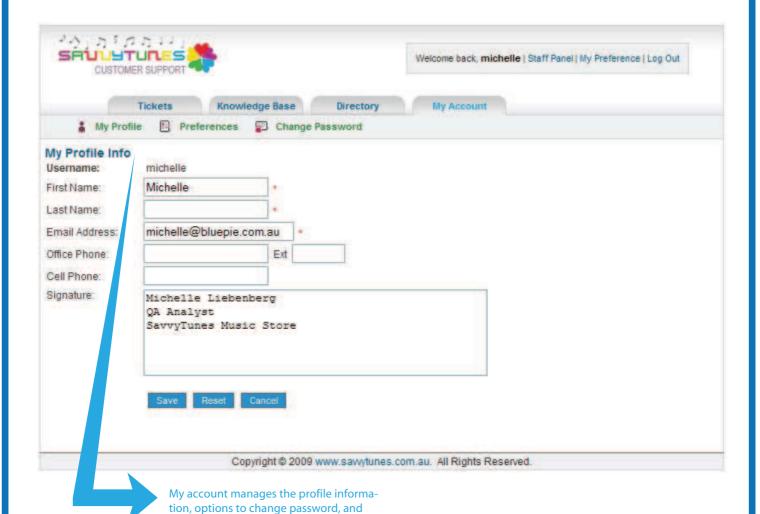

www.savvytunes.com.au

- GLOBAL HELP DESK & SUPPORT SYSTEM - MY ACCOUNT

preferences of your account.

pg. 16

www.savvytunes.com.au

- MUSIC STORE MANAGEMENT CONSOLE - HOME PAGE

www.savvytunes.com.au

- MUSIC STORE MANAGEMENT CONSOLE - TASKS & ISSUES