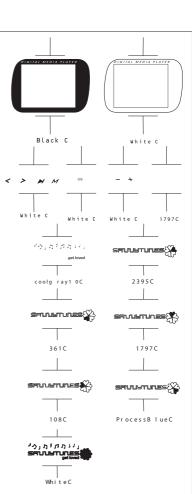

- CUSTOM BRANDED MP4 PLAYERS

| PANTONE(彩通配色系統表)   |                | OTHERS(其他部份)         | MATERIAL PANTONE( | (原料彩通配色系統表)       |
|--------------------|----------------|----------------------|-------------------|-------------------|
| 1 802C( RUBBER)    | 7802C( RUBBER) | A Transparent (PMMA) | 1234              | Cool Gray 4C(ABS) |
| 2 802C( RUBBER)    |                |                      | 567               | Cool Gray 4C(ABS) |
| 3 Black C (RUBBER) |                |                      |                   |                   |
| 4 802C( RUBBER)    |                |                      |                   |                   |
| 5 802C( RUBBER)    |                |                      |                   |                   |
| 6 Black C(RUBBER)  |                |                      |                   |                   |

RUBBER=橡膠

www.savvytunes.com.au

- CUSTOM BRANDED MP4 PLAYERS

pg.40

www.savvytunes.com.au

- CUSTOM BRANDED DIGITAL DOWNLOAD VOUCHERS

Designed Savvy tunes Vouchers for purchase on the web only

www.savvytunes.com.au