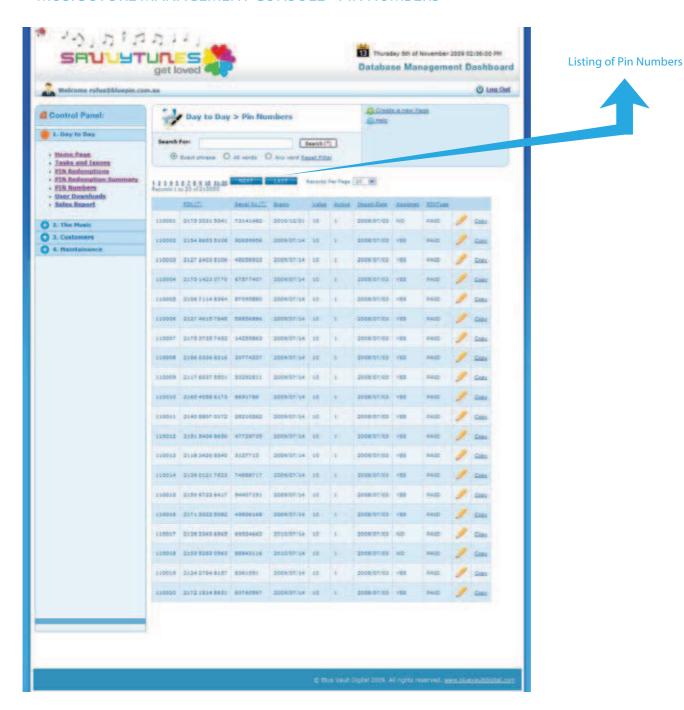

www.savvytunes.com.au

- MUSIC STORE MANAGEMENT CONSOLE - PIN REDEMPTIONS

www.savvytunes.com.au

- MUSIC STORE MANAGEMENT CONSOLE - PIN REDEMPTION SUMMARY

www.savvytunes.com.au

- MUSIC STORE MANAGEMENT CONSOLE - PIN NUMBERS