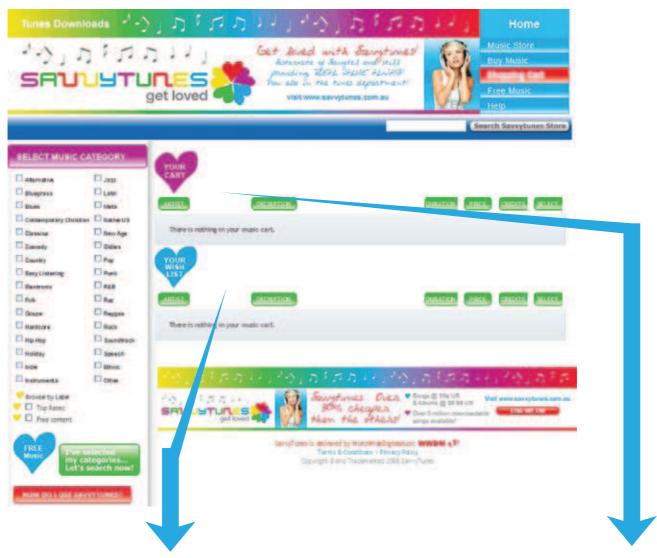

#### -BUY MUSIC PAGE

"Buy Music" In the navigation bar on the home page links to http://www.savvytel.c om.au/music.aspx for you to purchase your Music online.

www.savvytunes.com.au

- SHOPPING CART

Your Wish List, shows the Artist you have chosen, a short description, Duration, the price, & Credits.

Your Cart, shows the Artist you have chosen, a short description, Duration, the price, & Credits.

www.savvytunes.com.au