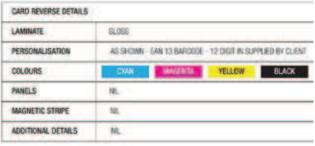

THICKNESS 500 MICRON

- CUSTOM BRANDED SCRATCH PANNEL CARDS

DIGITAL LAMINATED CREO

CARD TYPE

| CARD FRONT DETAILS |        |        |        |       |  |
|--------------------|--------|--------|--------|-------|--|
| LAMINATE           | GLOSS* |        |        |       |  |
| PERSONALISATION    | NIL.   |        |        |       |  |
| COLOURS            | CYAN   | MAIERU | YELLOW | BLACK |  |
| PANELS             | NI.    |        |        |       |  |
| DRILLED OR EYELET  | NIL.   |        |        |       |  |
| ADDITIONAL DETAILS | NE     |        |        |       |  |