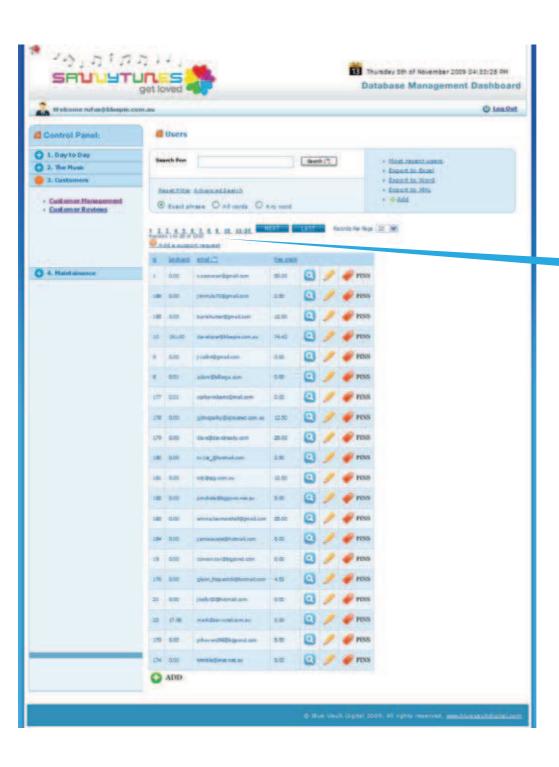

www.savvytunes.com.au

MUSIC STORE MANAGEMENT CONSOLE - CUSTOMER MANAGEMENT

Listing of all customers allowing you to edit, delete, add new, or see details of each customer

pg. 29

www.savvytunes.com.au

- MUSIC STORE MANAGEMENT CONSOLE - CUSTOMER REVIEWS