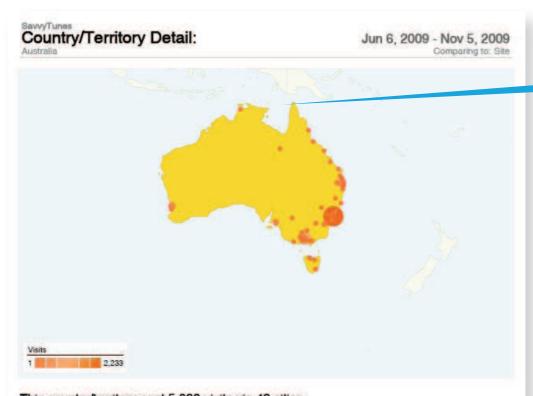

#### - GOOGLE ANALYTICS

www.savvytunes.com.au

- GOOGLE ANALYTICS

Listing of places in Australia where the visits are coming

This is a map of Australia showing what part of Australia visits are coming from.

#### This country/territory sent 5,080 visits via 49 cities

| Visits<br>5,080<br>% of Site Total:<br>51.28% | Pages/Visit<br>10.48<br>Site Avg:<br>7.06 (48.31%) | Avg. Time on Site<br>00:04:59<br>Site Avg.<br>00:03:04 (62.83%) |             | % New Visits<br>70.59%<br>Site Avg.<br>77.99% (-9.48%) | Bounce Rate<br>10.51%<br>Site Avg.<br>9.62% (9.28%) |             |
|-----------------------------------------------|----------------------------------------------------|-----------------------------------------------------------------|-------------|--------------------------------------------------------|-----------------------------------------------------|-------------|
| City                                          |                                                    | Visits                                                          | Pages/Visit | Avg. Time on<br>Site                                   | % New Visits                                        | Bounce Rate |
| Sydney                                        |                                                    | 2,233                                                           | 10.92       | 00:05:31                                               | 62.70%                                              | 13.759      |
| Melbourne                                     |                                                    | 1,136                                                           | 8.31        | 00:03:55                                               | 79.84%                                              | 8.279       |
| Brisbane                                      |                                                    | 664                                                             | 13.13       | 00:05:28                                               | 77.11%                                              | 7.689       |
| Perth                                         |                                                    | 363                                                             | 11.52       | 00:05:23                                               | 69.70%                                              | 8.269       |
| Adelaide                                      |                                                    | 228                                                             | 8.00        | 00:04:00                                               | 82.02%                                              | 4.829       |
| Canberra                                      |                                                    | 172                                                             | 10.18       | 00:03:29                                               | 66.86%                                              | 12.219      |
| Hobart                                        |                                                    | 54                                                              | 11.17       | 00:04:18                                               | 79.63%                                              | 5.569       |
| Cranbourne                                    |                                                    | 40                                                              | 11.75       | 00:04:44                                               | 67.50%                                              | 7.509       |
| Nerang                                        |                                                    | 19                                                              | 6.63        | 00.02.53                                               | 89.47%                                              | 0.009       |