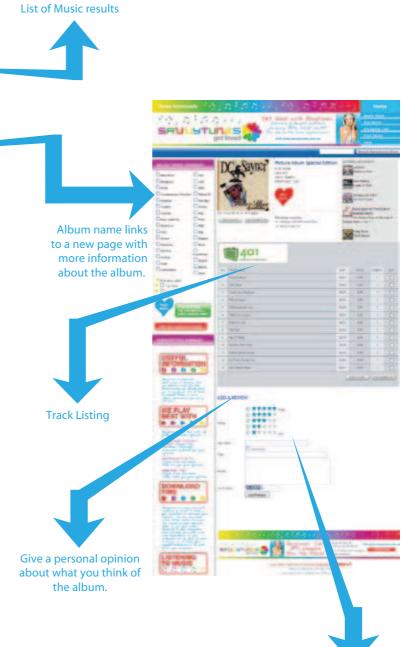

#### - MUSIC PAGE

www.savvytunes.com.au

#### - FREE MUSIC PAGE

Give a rating of 1,2,3,4 or 5 Stars.

www.savvytunes.com.au