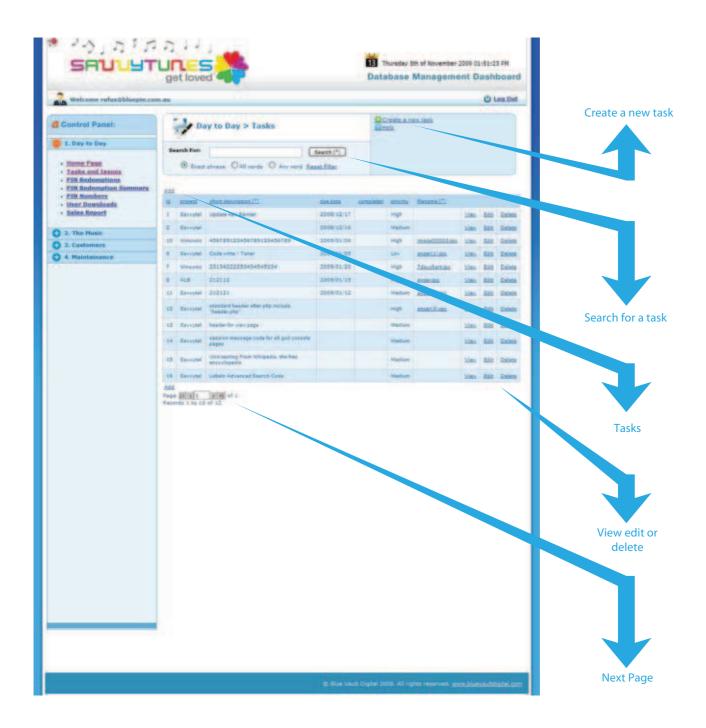

www.savvytunes.com.au

- GLOBAL HELP DESK & SUPPORT SYSTEM - MY ACCOUNT

preferences of your account.

pg. 16

www.savvytunes.com.au

- MUSIC STORE MANAGEMENT CONSOLE - HOME PAGE

www.savvytunes.com.au

- MUSIC STORE MANAGEMENT CONSOLE - TASKS & ISSUES

www.savvytunes.com.au

- MUSIC STORE MANAGEMENT CONSOLE - PIN REDEMPTIONS

www.savvytunes.com.au

- MUSIC STORE MANAGEMENT CONSOLE - PIN REDEMPTION SUMMARY

www.savvytunes.com.au

- MUSIC STORE MANAGEMENT CONSOLE - PIN NUMBERS

www.savvytunes.com.au

- MUSIC STORE MANAGEMENT CONSOLE - USER DOWNLOADS

pq. 22

downloaded

www.savvytunes.com.au

- MUSIC STORE MANAGEMENT CONSOLE - SALES REPORT

Listing of what has been sold

www.savvytunes.com.au