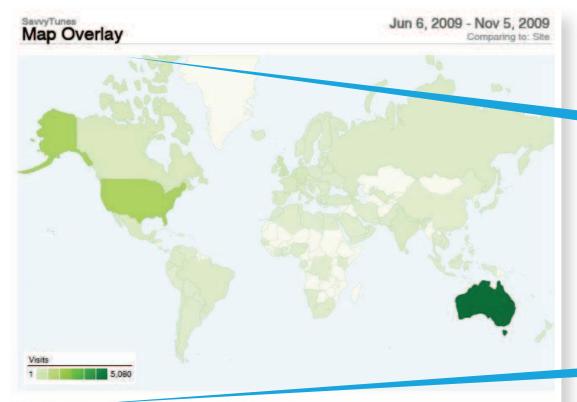

#### - GOOGLE ANALYTICS

www.savvytunes.com.au

- GOOGLE ANALYTICS

Listing of places in Australia where the visits are coming

This is a map of Australia showing what part of Australia visits are coming from.