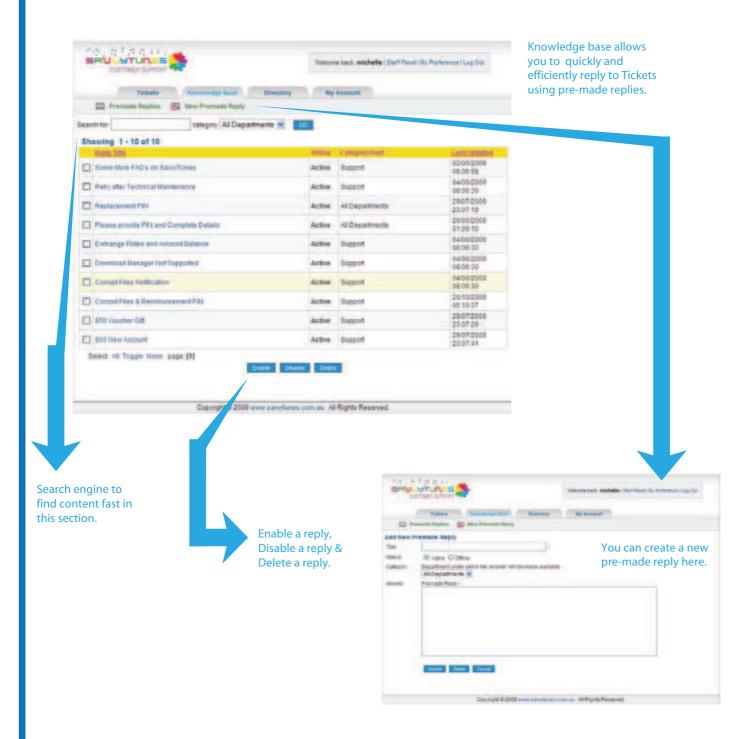

www.savvytunes.com.au

- GLOBAL HELP DESK & SUPPORT SYSTEM - KNOWLEDGE BASE

www.savvytunes.com.au

- GLOBAL HELP DESK & SUPPORT SYSTEM - DIRECTORY

**\** 

Directory is a list of the staff members who are working on the website. It shows each members contact details.