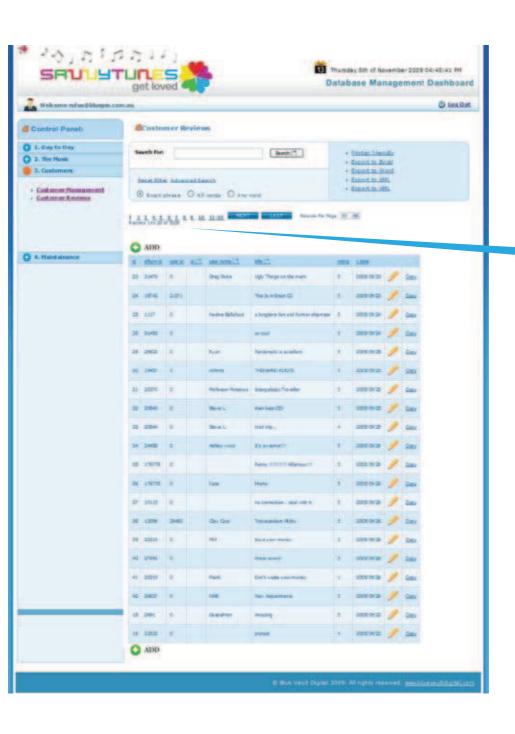

www.savvytunes.com.au

MUSIC STORE MANAGEMENT CONSOLE - CUSTOMER MANAGEMENT

Listing of all customers allowing you to edit, delete, add new, or see details of each customer

pg. 29

www.savvytunes.com.au

- MUSIC STORE MANAGEMENT CONSOLE - CUSTOMER REVIEWS

Listing of all customers reviews allowing you to see details of each review

www.savvytunes.com.au

- MUSIC STORE MANAGEMENT CONSOLE - BANNED IP's

Listing of all banned IP addresses

www.savvytunes.com.au

- MUSIC STORE MANAGEMENT CONSOLE - ADMIN MANAGEMENT