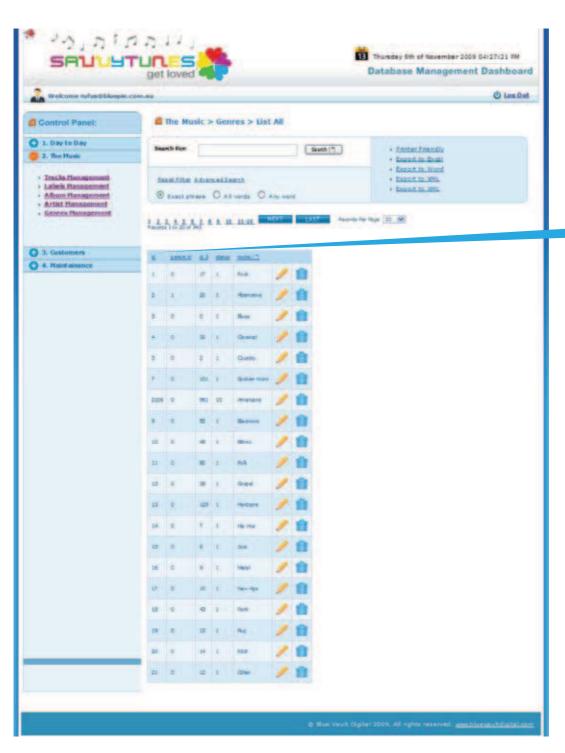

Listing of all artists allowing you to edit, delete, add new, or see details of each artist

www.savvytunes.com.au

- MUSIC STORE MANAGEMENT CONSOLE - GENRES MANAGEMENT

Listing of all music genres allowing you to edit, delete, add new, or see details of each genre