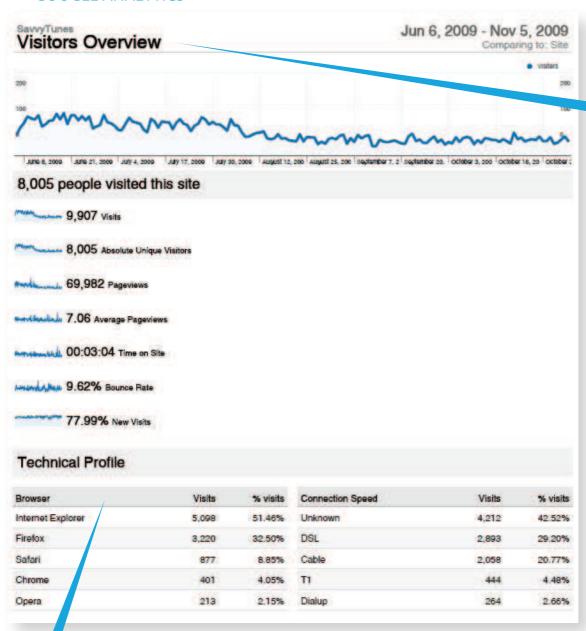

#### - GOOGLE ANALYTICS

Visitors Overview includes how many visits, page views, time on site, bounce rate and new visits.

Browsers, visits, & connection speed

www.savvytunes.com.au

- GOOGLE ANALYTICS

www.savvytunes.com.au