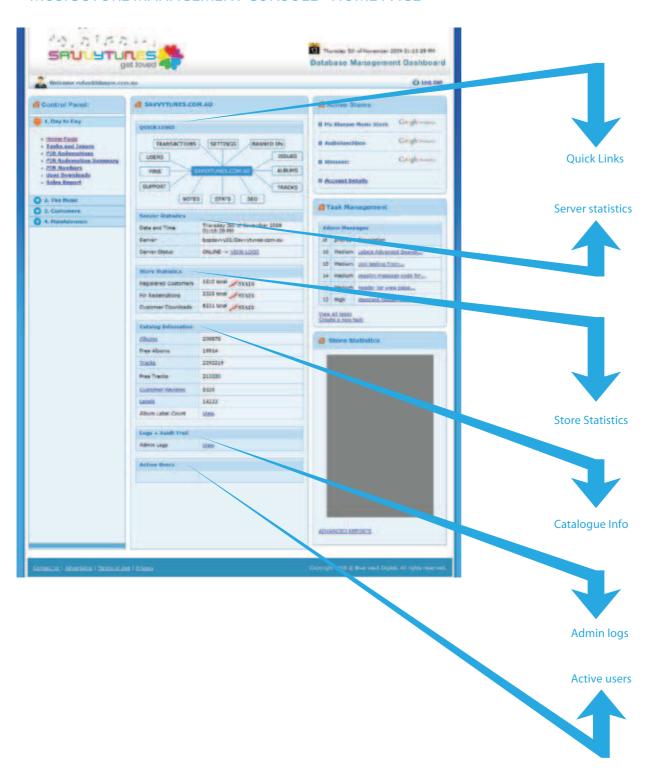

www.savvytunes.com.au

- GLOBAL HELP DESK & SUPPORT SYSTEM - MY ACCOUNT

preferences of your account.

pg. 16

www.savvytunes.com.au

- MUSIC STORE MANAGEMENT CONSOLE - HOME PAGE

www.savvytunes.com.au

- MUSIC STORE MANAGEMENT CONSOLE - TASKS & ISSUES

www.savvytunes.com.au

- MUSIC STORE MANAGEMENT CONSOLE - PIN REDEMPTIONS

www.savvytunes.com.au

- MUSIC STORE MANAGEMENT CONSOLE - PIN REDEMPTION SUMMARY

www.savvytunes.com.au

- MUSIC STORE MANAGEMENT CONSOLE - PIN NUMBERS

www.savvytunes.com.au

- MUSIC STORE MANAGEMENT CONSOLE - USER DOWNLOADS

pq. 22

downloaded

www.savvytunes.com.au

- MUSIC STORE MANAGEMENT CONSOLE - SALES REPORT

Listing of what has been sold

www.savvytunes.com.au

- MUSIC STORE MANAGEMENT CONSOLE - TRACKS MANAGEMENT

Listing of all track for you to either edit, delete or view details

www.savvytunes.com.au

- MUSIC STORE MANAGEMENT CONSOLE - LABELS MANAGEMENT

Listing of all labels allowing you to edit, delete, add new, or see details of each label

www.savvytunes.com.au

- MUSIC STORE MANAGEMENT CONSOLE - ALBUM MANAGEMENT

Listing of all albums allowing you to edit, delete, add new, or see details of each album

www.savvytunes.com.au

- MUSIC STORE MANAGEMENT CONSOLE - ARTIST MANAGEMENT

Listing of all artists allowing you to edit, delete, add new, or see details of each artist

www.savvytunes.com.au

- MUSIC STORE MANAGEMENT CONSOLE - GENRES MANAGEMENT

Listing of all music genres allowing you to edit, delete, add new, or see details of each genre

www.savvytunes.com.au

MUSIC STORE MANAGEMENT CONSOLE - CUSTOMER MANAGEMENT

Listing of all customers allowing you to edit, delete, add new, or see details of each customer

pg. 29

www.savvytunes.com.au

- MUSIC STORE MANAGEMENT CONSOLE - CUSTOMER REVIEWS

Listing of all customers reviews allowing you to see details of each review

www.savvytunes.com.au

- MUSIC STORE MANAGEMENT CONSOLE - BANNED IP's

Listing of all banned IP addresses

www.savvytunes.com.au

- MUSIC STORE MANAGEMENT CONSOLE - ADMIN MANAGEMENT

Details of all admin with options to edit the details or delete

www.savvytunes.com.au