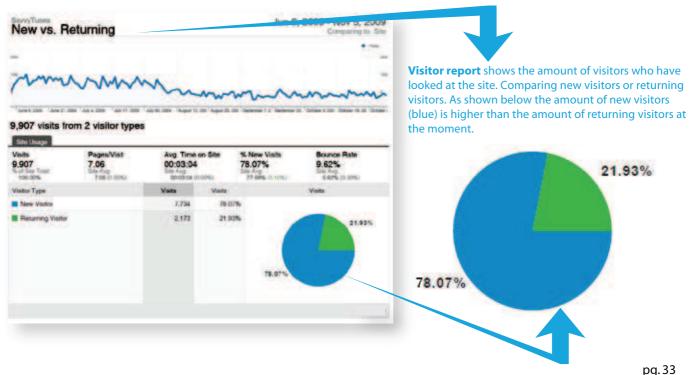

#### 9,907 visits came from 121 countries/territories

| Visits<br>9,907<br>% of Site Total:<br>100.00% | Pages/Visit<br>7.06<br>Site Avg.<br>7.06 (0.00%) | 00:03:<br>Site Avg | ne on Site<br>04<br>(0.00%) | % New Visits<br>78.07%<br>Site Avg.<br>77.99% (0.10%) | 9.62%<br>Site Avg.<br>9.62% |             |
|------------------------------------------------|--------------------------------------------------|--------------------|-----------------------------|-------------------------------------------------------|-----------------------------|-------------|
| Country/Territory                              |                                                  | Visits             | Pages/Visit                 | Avg. Time on<br>Site                                  | % New Visits                | Bounce Rate |
| Australia                                      |                                                  | 5,080              | 10.48                       | 00:04:59                                              | 70.59%                      | 10.51%      |
| United States                                  |                                                  | 1,578              | 3.13                        | 00:00:40                                              | 88.40%                      | 7.16%       |
| United Kingdom                                 |                                                  | 446                | 5.44                        | 00:02:13                                              | 79.60%                      | 19.28%      |
| Germany                                        |                                                  | 268                | 3.37                        | 00:01:13                                              | 80.97%                      | 5.60%       |
| Canada                                         |                                                  | 257                | 3.75                        | 00:01:21                                              | 79.77%                      | 3.50%       |
| Mexico                                         |                                                  | 166                | 3.45                        | 00:01:07                                              | 90.96%                      | 6.63%       |
| India                                          |                                                  | 151                | 6.03                        | 00:02:47                                              | 85,43%                      | 7.959       |
| France                                         |                                                  | 150                | 3.67                        | 00:00:48                                              | 86.00%                      | 4.009       |
| Italy                                          |                                                  | 119                | 3.22                        | 00.00.52                                              | 85.71%                      | 7.569       |

#### - GOOGLE ANALYTICS

Visitors Overview includes how many visits, page views, time on site, bounce rate and new visits.

Browsers, visits, & connection speed

www.savvytunes.com.au

- GOOGLE ANALYTICS

www.savvytunes.com.au