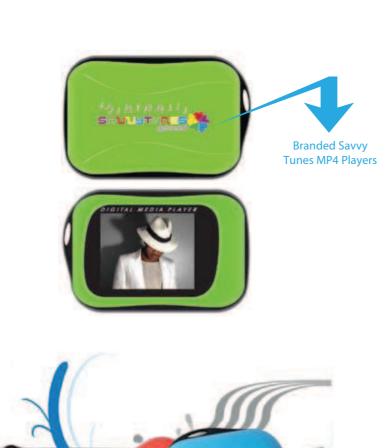

RUBBER=橡膠

www.savvytunes.com.au

- CUSTOM BRANDED MP4 PLAYERS

pg.40

www.savvytunes.com.au

- CUSTOM BRANDED DIGITAL DOWNLOAD VOUCHERS

Designed Savvy tunes Vouchers for purchase on the web only

www.savvytunes.com.au