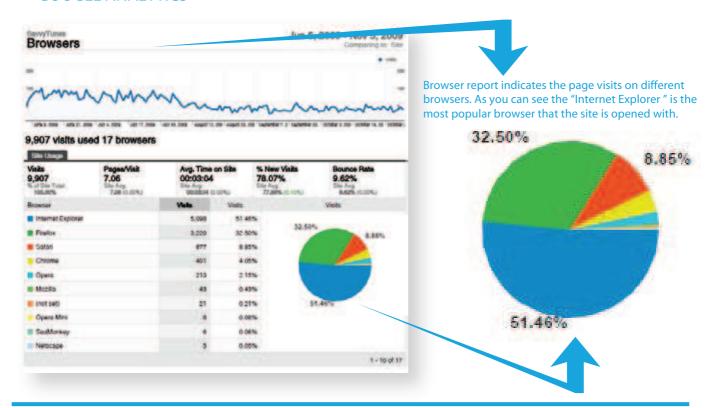

#### - GOOGLE ANALYTICS

Visitors Overview includes how many visits, page views, time on site, bounce rate and new visits.

Browsers, visits, & connection speed

www.savvytunes.com.au

- GOOGLE ANALYTICS

www.savvytunes.com.au